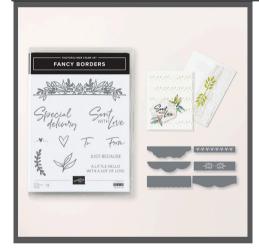

### FANCY BORDERS BUNDLE

#### 165375 | \$51.25

DIES

YEAR OF FLOWERS DIES 165374 | \$31.00 16 dies

> 165381 | \$47.50 DIES

FANCY BORDERS DIES 165380 | \$34.00 6 dies

165385 | \$48.50

DIES

PATTERN OF FRIENDSHIP DIE 165384 | \$36.00 1 dies