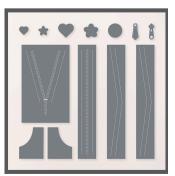

## ALL ZIPPED UP BUNDLE

STAMPS

PEEKABOO FOREST STAMP SET 165387 | \$20.00 9 photopolymer stamps

**STAMPS** 

PEEKABOO FOREST DIES 165390 | \$30.00 11 dies

165397 | \$38.50

DIES

FRAMED SCENES DIES 165396 | \$19.00 4 dies