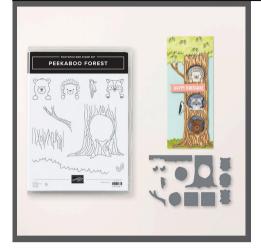

#### PEEKABOO FOREST BUNDLE

## ALL ZIPPED UP BUNDLE

STAMPS

PEEKABOO FOREST STAMP SET 165387 | \$20.00 9 photopolymer stamps

**STAMPS** 

PEEKABOO FOREST DIES 165390 | \$30.00 11 dies

165397 | \$38.50

DIES

FRAMED SCENES DIES 165396 | \$19.00 4 dies