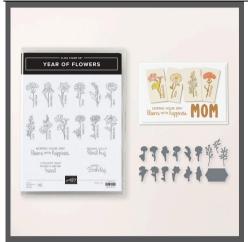

#### YEAR OF FLOWERS BUNDLE

#### 165375 | \$51.25

DIES

YEAR OF FLOWERS DIES 165374 | \$31.00 16 dies

> 165381 | \$47.50 DIES

FANCY BORDERS DIES 165380 | \$34.00 6 dies

165385 | \$48.50

DIES

PATTERN OF FRIENDSHIP DIE 165384 | \$36.00 1 dies