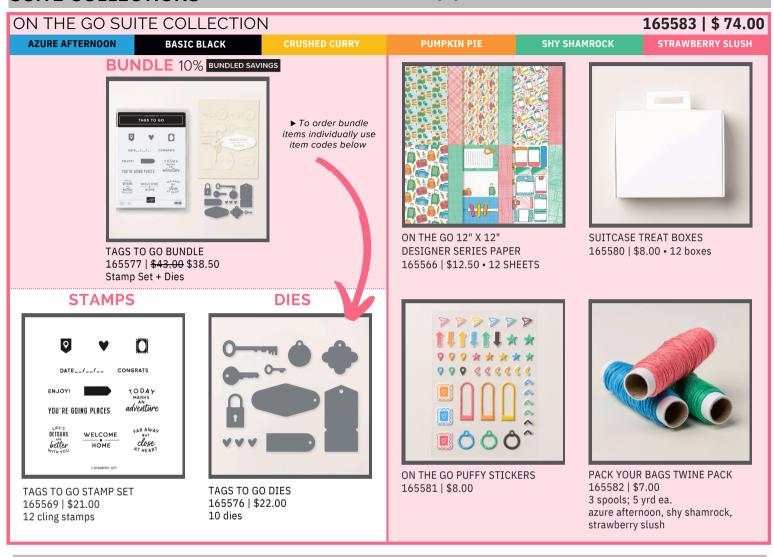

#### TAGS OF THANKS BUNDLE

| FRIEND                          | COULDN'T DO<br>IT WITHOUT YOU         |
|---------------------------------|---------------------------------------|
| tor<br>tyou                     | <b>ço lucky</b><br>TO KNOW <b>YOU</b> |
| thank<br>you                    | YOU MADE MY<br>Whole day              |
| you're the best<br>cstampic upi |                                       |
| TAGS OF THANKS STAMP SET        |                                       |

**STAMPS** 

165404 | \$18.00 8 photopolymer stamps

### 10% BUNDLED SAVINGS

165410 | \$35.00

DIES

HOLE PUNCH ASSORTMENT 165409 | \$21.00 3 mini punches