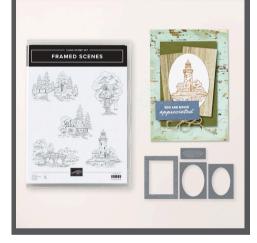

#### FRAMED SCENES BUNDLE

165402 | \$48.50

DIES

ALL ZIPPED UP DIES 165401 | \$32.00 13 dies

**STAMPS** 

HAPPY BIRTHDAY

CONGRATULATIONS

ZIPPING BY TO SAY HELLO

FRAMED SCENES STAMP SET 165395 | \$24.00 5 cling stamps