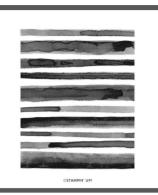

## **STAMP SETS**

A DAY WITH YOU STAMP SET 165416 | \$26.00 14 cling stamp

ARCHED WISHES STAMP SET 165428 | \$25.00 9 cling stamps

RESOURCEFUL RUSTY STAMP SET 165434 | \$21.00 9 cling stamps

PAINTED STRIPES STAMP SET 165437 | \$20.00 1 cling stamps