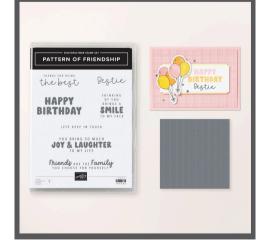

### PATTERN OF FRIENDSHIP BUNDLE

YEAR OF FLOWERS STAMP SET 165367 | \$26.00 16 cling stamps

**STAMPS** 

FANCY BORDERS STAMP SET 165379 | \$19.00 11 photopolymer stamps

**STAMPS** 

the best

HAPPY

BIRTHDAY

#### 165375 | \$51.25

DIES

YEAR OF FLOWERS DIES 165374 | \$31.00 16 dies

> 165381 | \$47.50 DIES

FANCY BORDERS DIES 165380 | \$34.00 6 dies

165385 | \$48.50

DIES

PATTERN OF FRIENDSHIP DIE 165384 | \$36.00 1 dies

165383 | \$18.00

7 photopolymer stamps